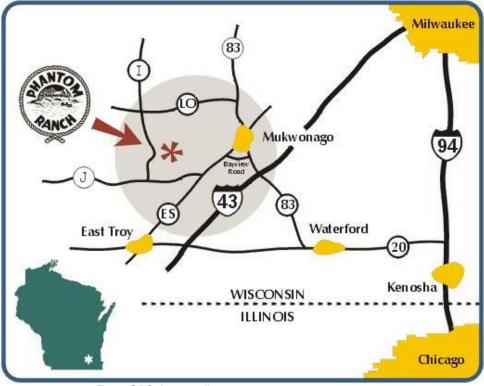

## **Directions to Phantom Ranch**

W309 S10910 Hwy I – Mukwonago, WI 53149 Phantom Ranch Phone: 262.363.6940 Zenas Chao (650) 275-3245 / Katherine Mui (847) 302-5402 / Zachary Cho (516) 277-6683

For a GPS the coordinates are: 42.846325,-88.364725

## From Chicago

- Take I-94 West (Traveling north into Wisconsin) to Highway 20 (Exit 333).
- Turn left at the stoplight and travel west on Highway 20 to the junction with Highway 83. (You will travel through the town of Waterford). Hwy 20 and Hwy 83 are the same through Waterford.
- After the town of Waterford, Highway 83 curves to the right. Continue north to Mukwonago on Hwy 83 (about 8 miles).
- Cross over Interstate 43. Within a half mile, turn LEFT at Bayview Road (This is the stoplight next to Citgo) and continue to Highway ES (The first stop light you will come across).
- Turn LEFT at Highway ES (Also known as Main Street) and continue to Highway J (Located next to the Elegant Farmer).
- Turn RIGHT at Highway J and continue to Highway I.
- Turn RIGHT at Highway I and continue for approximately 0.5 miles.
- Camp entrance is located on the RIGHT.
- Follow the signs on the camp roads to the Office.