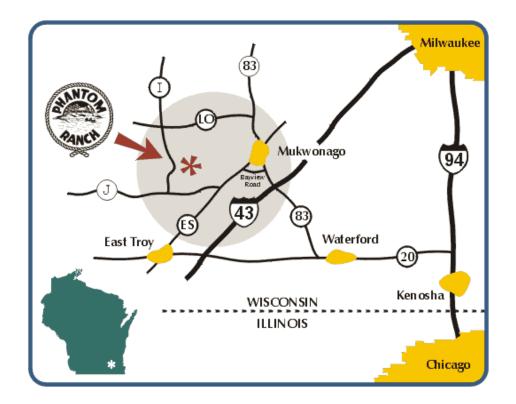

## **Directions to Phantom Ranch, WI**

W309 S10910 Hwy I – Mukwonago, WI 53149 Phantom Ranch Phone: 262.363.6940

Anthony Fong (773) 837-0611 / Helen Chau (773) 593-0078 / Zenas Chao (630) 456-3747

## From Chicago:

- Take I-94 West (Traveling north into Wisconsin) to Highway 20 (Exit 333).
- Turn LEFT at the stoplight and travel west on Highway 20 to the junction with Highway 83. (You will travel through the town of Waterford).
- After the town of Waterford, Highway 83 curves to the right. Continue north to Mukwonago
- Turn RIGHT onto Highway 83 and continue north to Mukwonago.
- Cross over Interstate 43. Within a half mile, turn LEFT at Bayview Road (This is the stoplight next to Wal-Mart) and continue to Highway ES (The first stop light you will come across).
- Turn LEFT at Highway ES (Also known as Main Street) and continue to Highway J (Located next to the Elegant Farmer).
- Turn RIGHT at Highway J and continue to Highway I.
- Turn RIGHT at Highway I and continue for approximately 0.5 miles.
- Camp entrance is located on the RIGHT.
- Follow the signs on the camp roads to the Office.